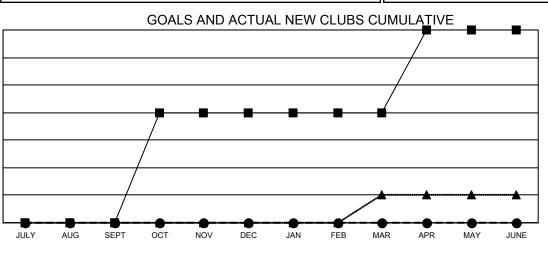

## GAT MONTHLY MEMBERSHIP PROGRESS REPORT

**Multiple District 8** 

Results as of: 3/31/2023 LOCATION: LOUISIANA

| _             | Cluk          | -           |               | Mamhan                |                           |                         |                                                    |
|---------------|---------------|-------------|---------------|-----------------------|---------------------------|-------------------------|----------------------------------------------------|
| Clubs         |               |             |               | Members               |                           |                         |                                                    |
|               | RESULTS FOR   | R 2022-2023 |               | RESULTS FOR 2022-2023 |                           |                         |                                                    |
| QUARTER       | NEW CLUB GOAL | NEW CLUBS   | DROPPED CLUBS | QUARTER               | MEMBER GROWTH NET<br>GOAL | MEMBER GROWTH<br>ACTUAL | DROPPED<br>MEMBERS ACTUAL<br>(including transfers) |
| JULY/AUG/SEPT | 0             | 0           | 1             | JULY/AUG/SE           | PT 40                     | 133                     | 111                                                |
| OCT/NOV/DEC   | 4             | 0           | 2             | OCT/NOV/DE            | C 35                      | 96                      | 113                                                |
| JAN/FEB/MAR   | 0             | 0           | 0             | JAN/FEB/MAF           | g 40                      | 85                      | 67                                                 |
| APR/MAY/JUNE  | 3             | 0           | 0             | APR/MAY/JUN           | NE 35                     | 0                       | 0                                                  |