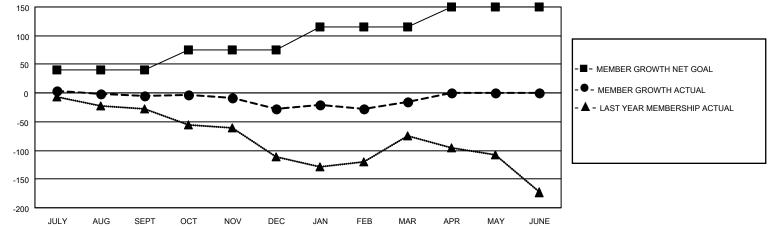

## GAT MONTHLY MEMBERSHIP PROGRESS REPORT

**Multiple District 8** 

Results as of: 3/31/2023 LOCATION: LOUISIANA

| _             | Cluk          | -           |               | Mamhan                |                           |                         |                                                    |
|---------------|---------------|-------------|---------------|-----------------------|---------------------------|-------------------------|----------------------------------------------------|
| Clubs         |               |             |               | Members               |                           |                         |                                                    |
|               | RESULTS FOR   | R 2022-2023 |               | RESULTS FOR 2022-2023 |                           |                         |                                                    |
| QUARTER       | NEW CLUB GOAL | NEW CLUBS   | DROPPED CLUBS | QUARTER               | MEMBER GROWTH NET<br>GOAL | MEMBER GROWTH<br>ACTUAL | DROPPED<br>MEMBERS ACTUAL<br>(including transfers) |
| JULY/AUG/SEPT | 0             | 0           | 1             | JULY/AUG/SE           | PT 40                     | 133                     | 111                                                |
| OCT/NOV/DEC   | 4             | 0           | 2             | OCT/NOV/DE            | C 35                      | 96                      | 113                                                |
| JAN/FEB/MAR   | 0             | 0           | 0             | JAN/FEB/MAF           | g 40                      | 85                      | 67                                                 |
| APR/MAY/JUNE  | 3             | 0           | 0             | APR/MAY/JUN           | NE 35                     | 0                       | 0                                                  |